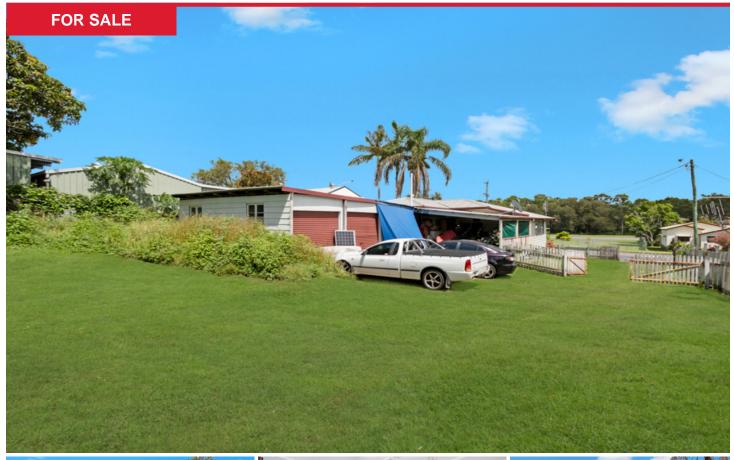

## 110 Gympie Road, Tinana

There is no doubt this low set home needs some TLC, but a great price point to step into the market.

Fantastic long term tenants in place until January 2025.

3 bedrooms with robes, AC to main

Air conditioned louge room

Front sunroom

Additional shower in the laundry

**Undercover entertainment area** 

Older style double shed with lean too

1012m2 fenced block

Tenants in place paying \$320 per week until January 2025

Located just minutes to Tinana school and shops. Just a short drive to the CBD and main shopping precinct.

Please Note – Tenants are in place and ALL inspections will be by prearranged dates and times

Price: \$330,000